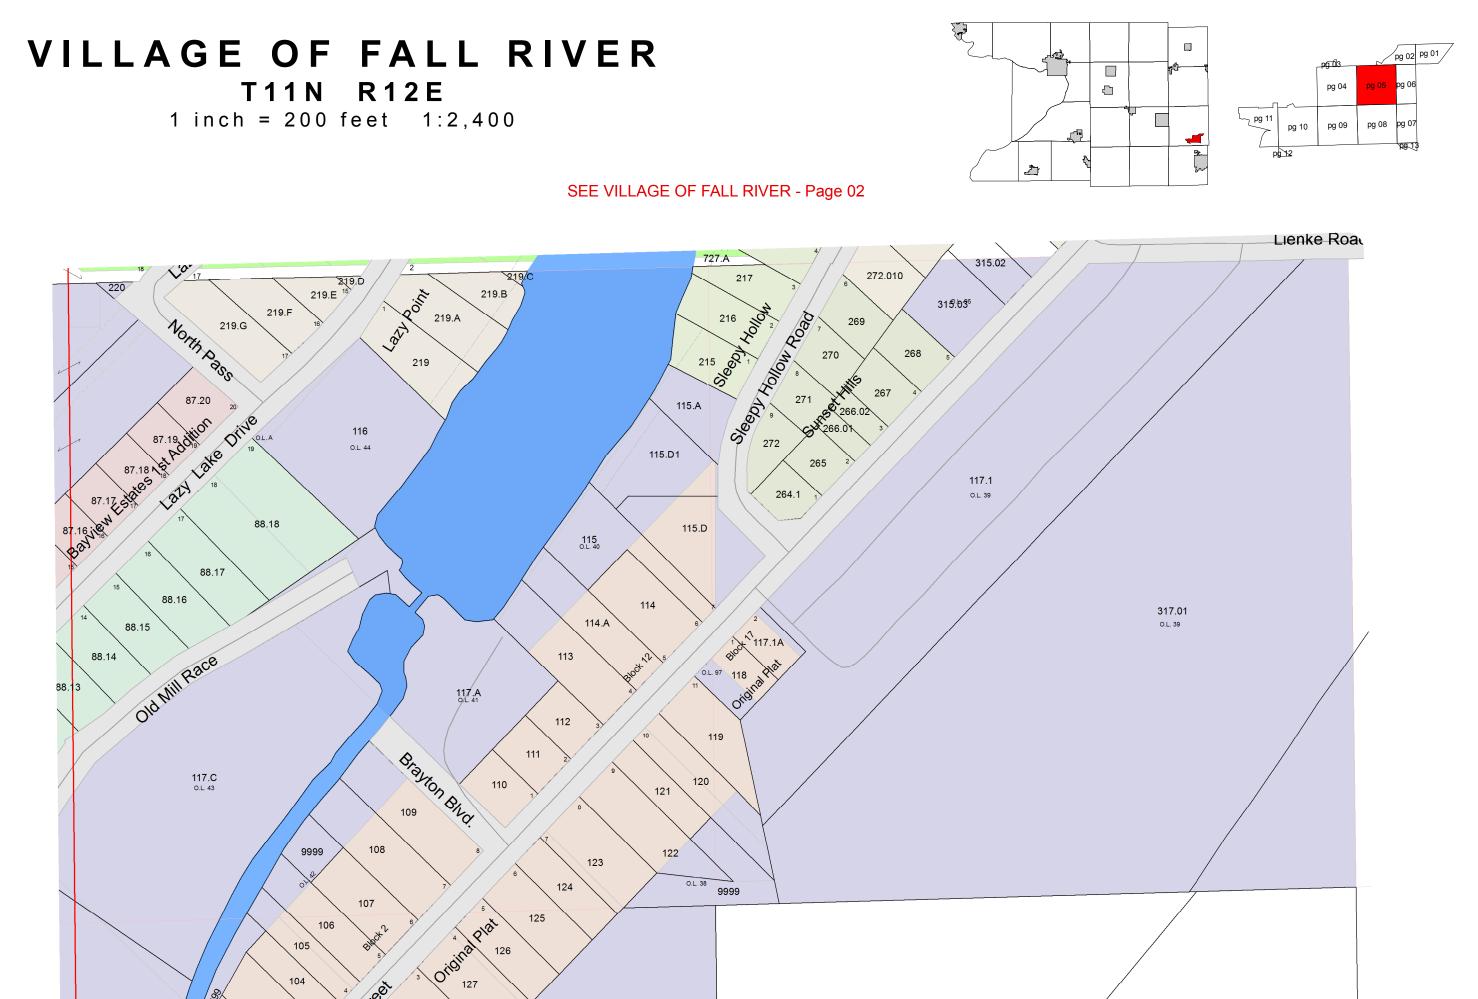

# VILLAGE OF FALL RIVER

T11N R12E

1 inch = 200 feet 1:2,400

SEE VILLAGE OF FALL RIVER - Page 05

SEE VILLAGE OF FALL RIVER - Page 07