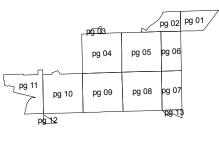

### SEE TOWN OF FOUNTAIN PRAIRIE

VILLAGE OF FALL RIVER - Page 11 T11N R12E

1 inch = 200 feet 1:2,400

SEE TOWN OF FOUNTAIN PRAIRIE

SEE TOWN OF FOUNTAIN PRAIRIE

pg 02 pg 01

pg 06

pg 07

PG 1

pg 05

pg 08