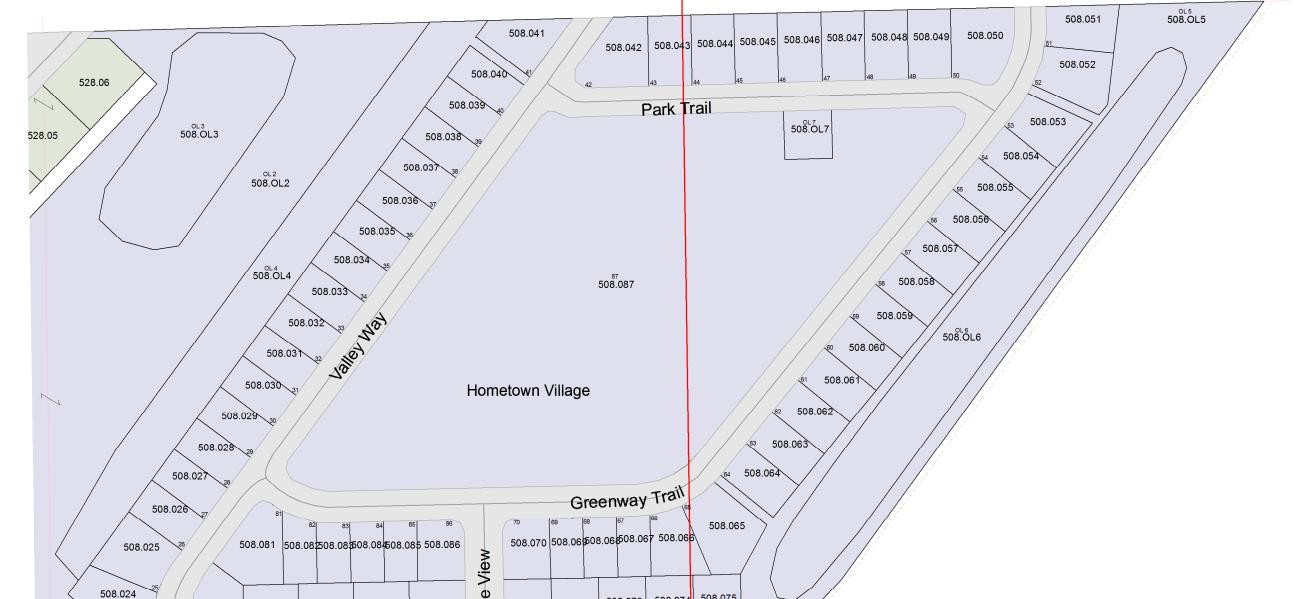

326.1

O.L. 36

104

103

102

101

99

VILLAGE OF FALL RIVER - Page 05 T11N R12E

## VILLAGE OF FALL RIVER T11N R12E 1 inch = 200 feet 1:2,400

SEE VILLAGE OF FALL RIVER - Page 02

SEE VILLAGE OF FALL RIVER - Page 05

SEE VILLAGE OF FALL RIVER - Page 07

VILLAGE OF FALL RIVER - Page 06 T11N R12E