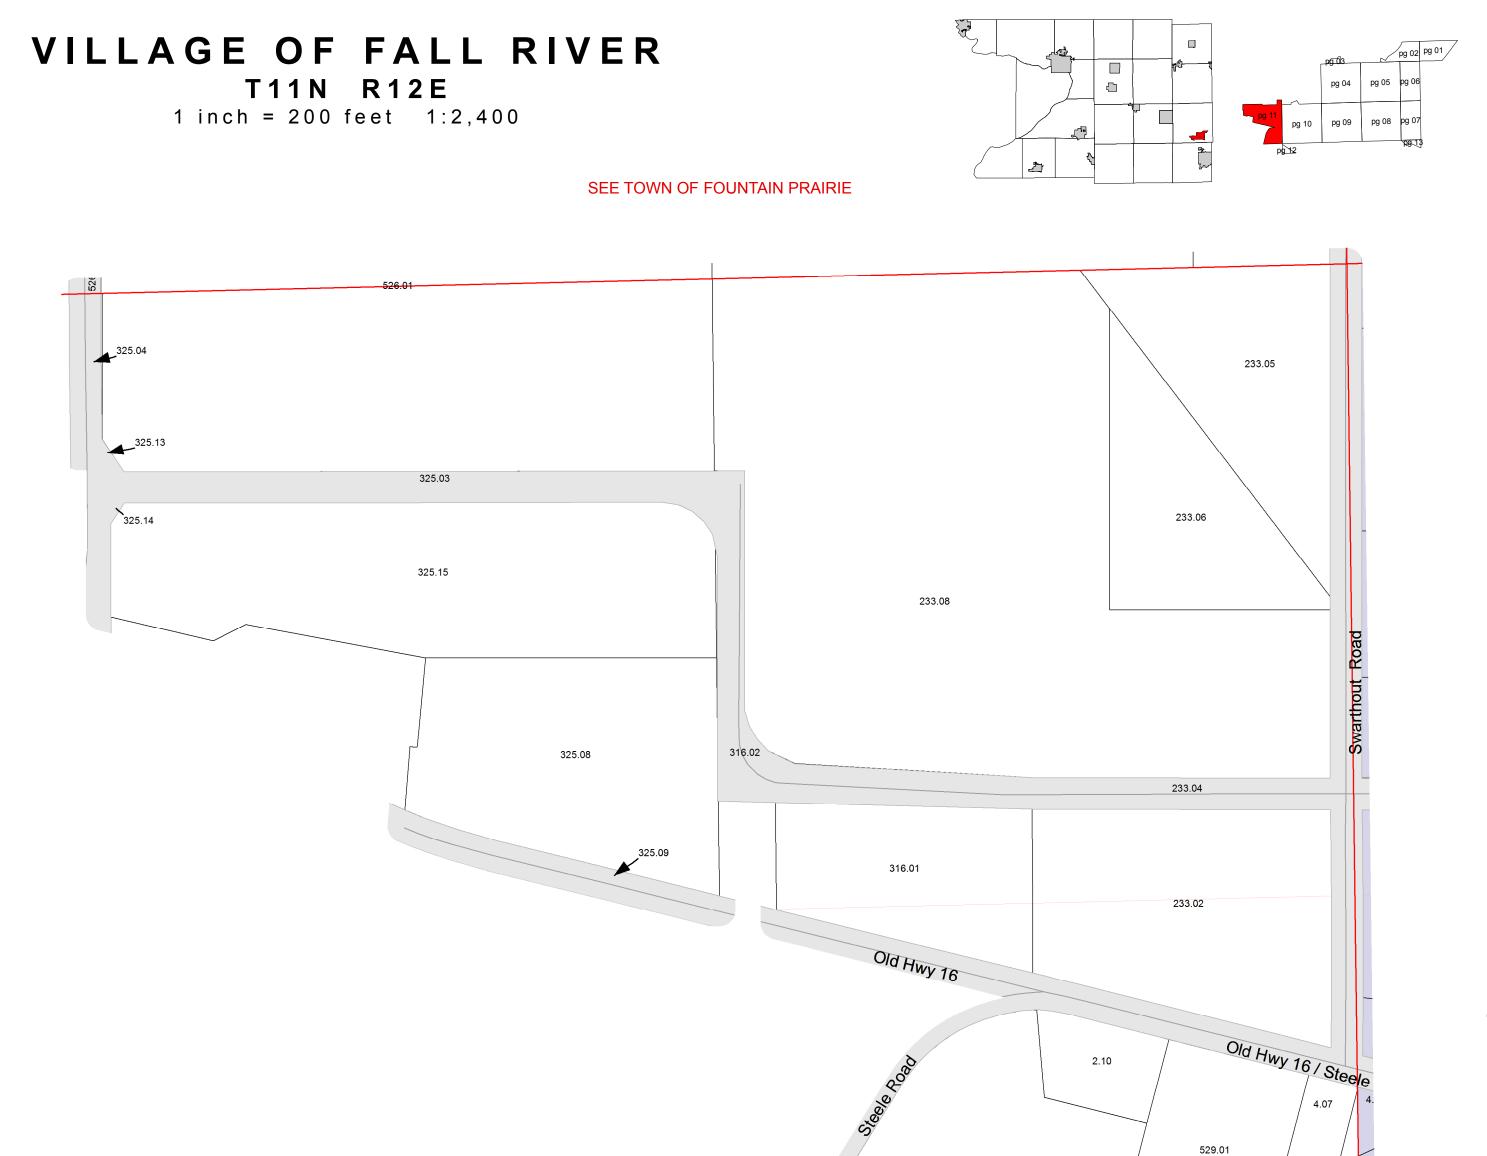

## SEE TOWN OF FOUNTAIN PRAIRIE

VILLAGE OF FALL RIVER - Page 12 T11N R12E

1 inch = 200 feet 1:2,400

SEE VILLAGE OF FALL RIVER - Page 07

## SEE TOWN OF FOUNTAIN PRAIRIE

VILLAGE OF FALL RIVER - Page 13 T11N R12E