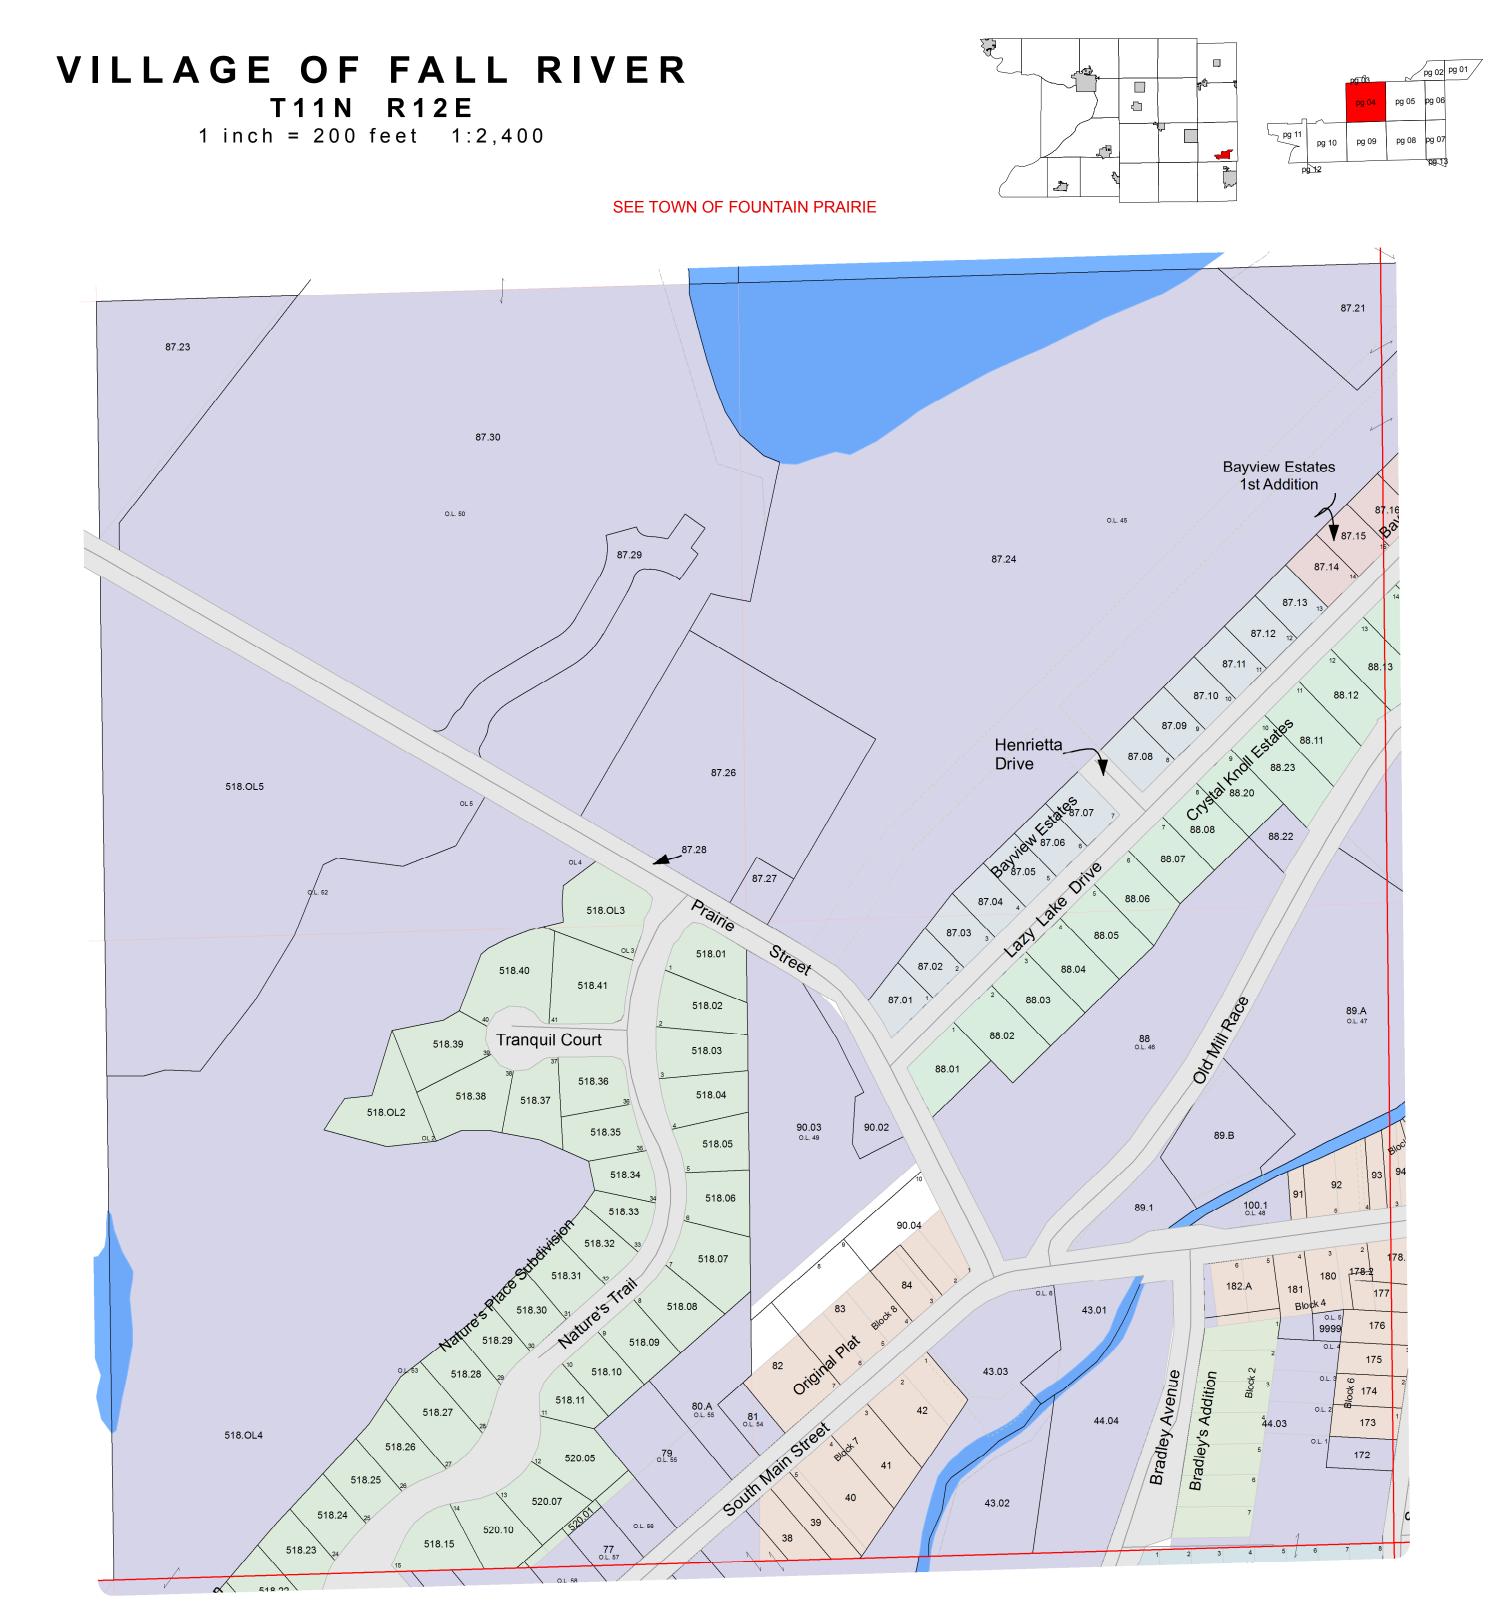

## VILLAGE OF FALL RIVER T11N R12E 1 inch = 200 feet 1:2,400

SEE VILLAGE OF FALL RIVER - Page 02

SEE VILLAGE OF FALL RIVER - Page 05

SEE VILLAGE OF FALL RIVER - Page 07

VILLAGE OF FALL RIVER - Page 06 T11N R12E